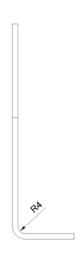

## **Series BWN**

Description BWN-L20NI KPL

Article number 6571200002

Complete mounting bracket consists of:

- 1. Mounting bracket (see picture); material: V2A
- 2. 2 x hexagonal nut (M5)
- 3. 2 x washer
- 4. 2 x hexagonal screw (M5x35)