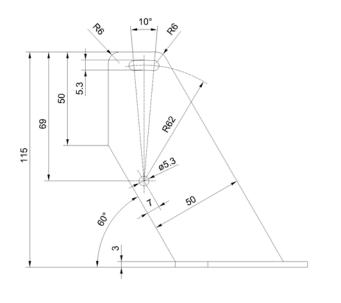

## **Series BWN**

Description BWN-L20NI KPL

Article number 6571200002

Complete mounting bracket consists of:

- 1. Mounting bracket (see picture); material: V2A
- 2. 2 x hexagonal nut (M5)
- 3. 2 x washer
- 4. 2 x hexagonal screw (M5x35)