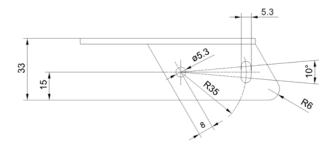

## **Series BWN**

Description BWN-L20NI KPL

Article number 6571200002

Complete mounting bracket consists of:

- 1. Mounting bracket (see picture); material: V2A
- 2. 2 x hexagonal nut (M5)
- 3. 2 x washer
- 4. 2 x hexagonal screw (M5x35)